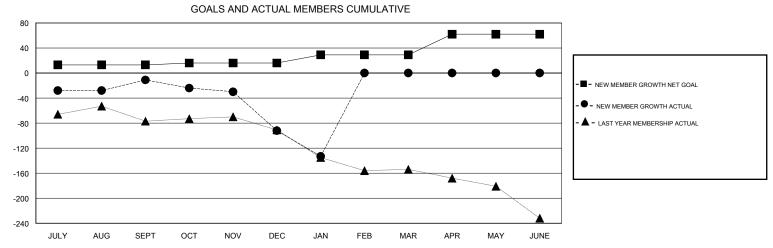

## MONTHLY MEMBERSHIP PROGRESS REPORT

District 2 S4

Results as of: 1/31/2017







| DROPPED CLUBS: 3  DROPPED MEMBERS |           | 52 CLUBS OF 84 ADDED 1 OR MORE<br>NEW MEMBERS | GENDER DISTRIBU<br>MALE<br>FEMALE | UTION<br>1,389 (61.43%)<br>872 (38.57%) |     |
|-----------------------------------|-----------|-----------------------------------------------|-----------------------------------|-----------------------------------------|-----|
| DECEASED                          | 14        | CLICK HERE FOR CUMULATIVE  MEMBERSHIP DATA    | TOTAL FAMILY UNIT MEMBERS         |                                         | 359 |
| CLUB CANCELLED OTHER              | 27<br>287 |                                               | FAMILY MEMBERS PAYING HALF DUES   |                                         | 183 |
| TOTAL                             | 328       |