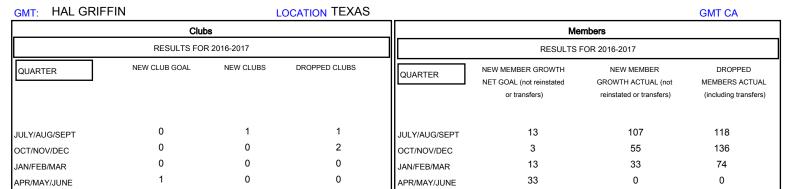

## MONTHLY MEMBERSHIP PROGRESS REPORT

District 2 S4

Results as of: 1/31/2017







| DROPPED CLUBS: 3  DROPPED MEMBERS |           | 52 CLUBS OF 84 ADDED 1 OR MORE<br>NEW MEMBERS | GENDER DISTRIBU<br>MALE<br>FEMALE | UTION<br>1,389 (61.43%)<br>872 (38.57%) |     |
|-----------------------------------|-----------|-----------------------------------------------|-----------------------------------|-----------------------------------------|-----|
| DECEASED                          | 14        | CLICK HERE FOR CUMULATIVE  MEMBERSHIP DATA    | TOTAL FAMILY UNIT MEMBERS         |                                         | 359 |
| CLUB CANCELLED OTHER              | 27<br>287 |                                               | FAMILY MEMBERS PAYING HALF DUES   |                                         | 183 |
| TOTAL                             | 328       |