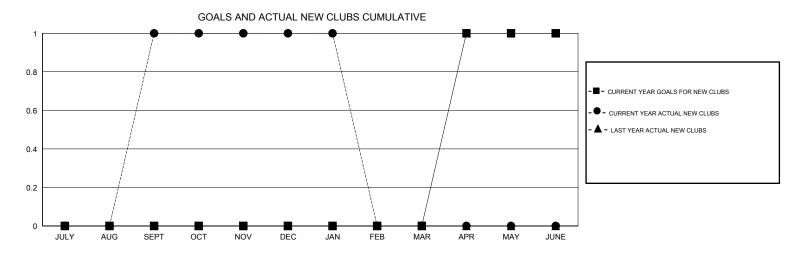

## MONTHLY MEMBERSHIP PROGRESS REPORT

District 2 S4

Results as of: 1/31/2017







| DROPPED CLUBS: 3  DROPPED MEMBERS |           | 52 CLUBS OF 84 ADDED 1 OR MORE<br>NEW MEMBERS | GENDER DISTRIBU<br>MALE<br>FEMALE | UTION<br>1,389 (61.43%)<br>872 (38.57%) |     |
|-----------------------------------|-----------|-----------------------------------------------|-----------------------------------|-----------------------------------------|-----|
| DECEASED                          | 14        | CLICK HERE FOR CUMULATIVE  MEMBERSHIP DATA    | TOTAL FAMILY UNIT MEMBERS         |                                         | 359 |
| CLUB CANCELLED OTHER              | 27<br>287 |                                               | FAMILY MEMBERS PAYING HALF DUES   |                                         | 183 |
| TOTAL                             | 328       |